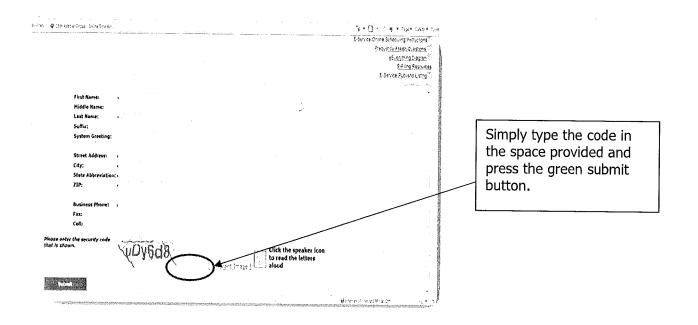

### PETITIONER INTRUCTIONS

Visit one of the approved providers to be electronically fingerprinted. Prices will vary. You will be given a "TCN #" and Web site address.

After the prints are electronically taken, visit the Web site address and enter your "TCN #" and your name as it was put into the system. You will then pay by credit card, the sum of \$40.50 for the criminal background check. After the report is run, you will be able to print a confirmation card.