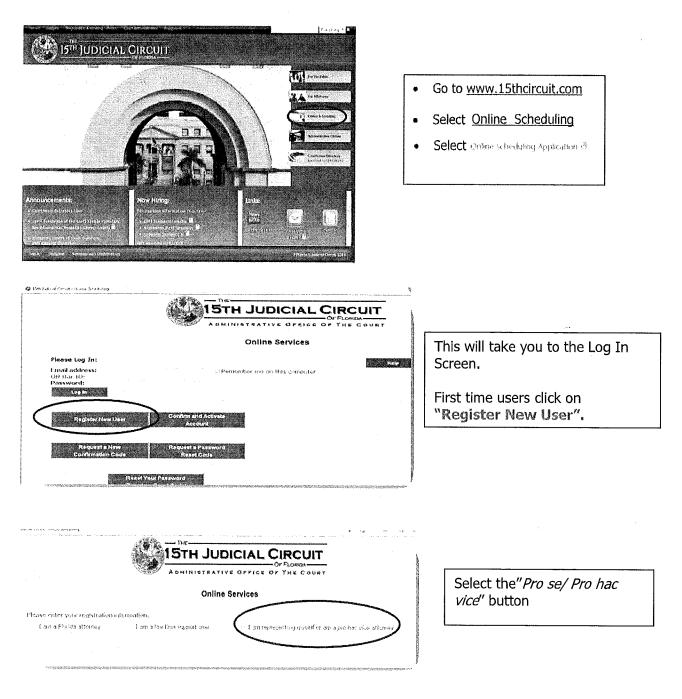

## Electronic Fingerprinting Process For Name Change

SHARON R. BOCK

Clerk & Comptroller Palm Beach County

### **GENERAL INFORMATION**

According to Chapter 68.07 of the Florida Statutes, a petitioner must have fingerprints taken electronically by an authorized agency, such as the Palm Beach County Sheriff's Office (PBSO) or a service provider, prior to a court hearing on a request for a change of name. The prints are submitted to the Florida Department of Law Enforcement (FDLE) for a state criminal history records check and the Federal Bureau of Investigation for a national criminal history records check. The results are submitted by the FDLE to the Clerk & Comptroller's office. The court uses the results to review the information filed by the petitioner and to evaluate whether to grant the petition.

### PETITIONER INTRUCTIONS

Visit one of the approved providers to be electronically fingerprinted. Prices will vary. You will be given a "TCN #" and Web site address.

After the prints are electronically taken, visit the Web site address and enter your "TCN #" and your name as it was put into the system. You will then pay by credit card, the sum of \$40.50 for the criminal background check. After the report is run, you will be able to print a confirmation card.