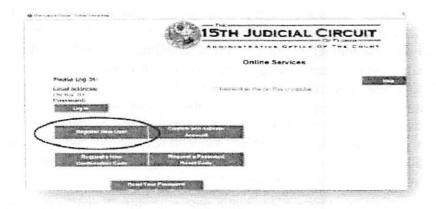

## Instructions for E-Service Registration For Self Represented Litigants

- Go to www.15thcircuit.com
- Select Online Scheduling
- Select Online Scheduling Application ⊆

This will take you to the Log In Screen.

First time users click on "Register New User".

Select the" Pro se/ Pro hac vice" button

Instructions for E-Service Registration for Self Represented Litigants, (06/13)

Self Service Packet #23 Page - 8 -

Enter the information requested in the fields provided.