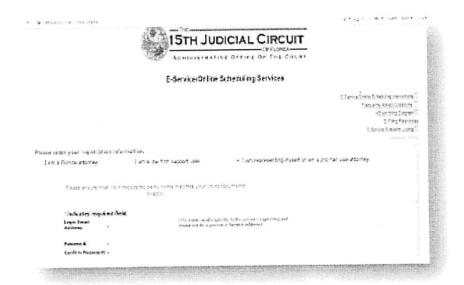

First time users click on "Register New User".

Select the" Pro se/ Pro hac vice" button

Instructions for E-Service Registration for Self Represented Litigants, (06/13)

Self Service Packet #23 Page - 8 -

Enter the information requested in the fields provided.

#### NOTE:

The e-mail address listed here is for logging into Court e-service applications. This address is NOT FOR USE as an e-service email address unless you want it to be.

The account has now been created.