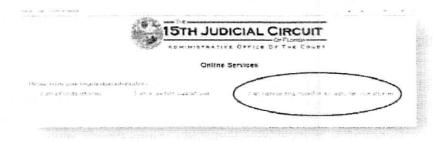

First time users click on "Register New User".

Select the" Pro se/ Pro hac vice" button

Instructions for E-Service Registration for Self Represented Litigants, (06/13)

Self Service Packet #23 Page - 8 -

Enter the information requested in the fields provided.