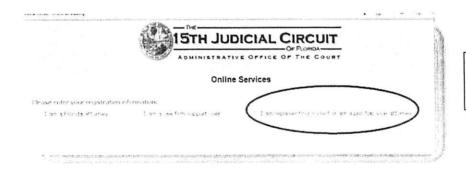

First time users click on "Register New User".

Select the" Pro se/ Pro hac vice" button

Enter the information requested in the fields provided.