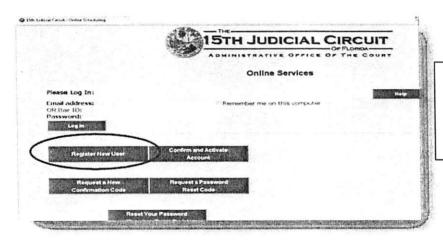

#### <u>Instructions for E-Service Registration For Self Represented Litigants</u>

- Go to www.15thcircuit.com
- Select Online Scheduling
- Select Online Scheduling Application.

This will take you to the Log In Screen.

First time users click on "Register New User".

Select the" Pro se/ Pro hac vice" button

Enter the information requested in the fields provided.