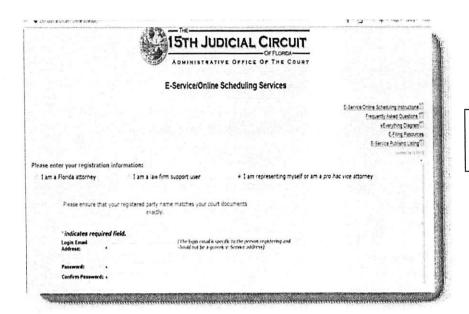

First time users click on "Register New User".

Select the" Pro se/ Pro hac vice" button

Enter the information requested in the fields provided.

#### NOTE:

The e-mail address listed here is for logging into Court e-service applications. This address is NOT FOR USE as an e-service email address unless you want it to be.

Simply type the code in the space provided and press the green submit button.