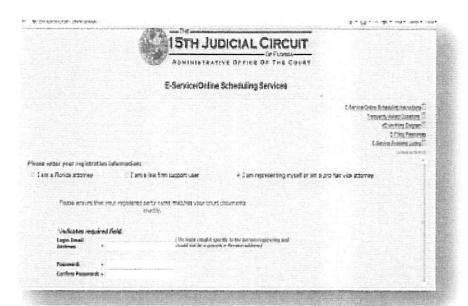

### Where can I look for more information?

Before proceeding, you should read "General Information for Self-Represented Litigants" found at the beginning of these forms. For further information, see Rule 12.100, Florida Family Law Rules of Procedure.