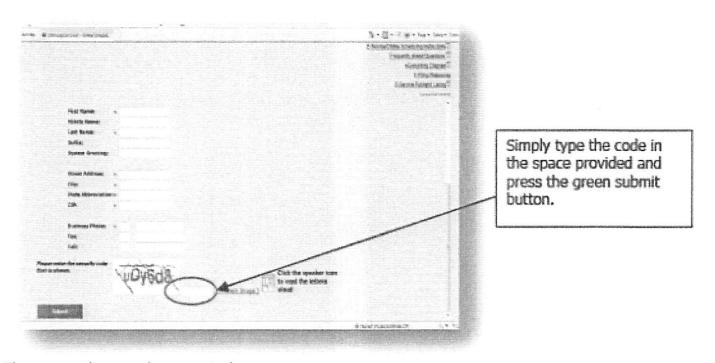

### Where can I look for more information?

Before proceeding, you should read "General Information for Self-Represented Litigants" found at the beginning of these forms. For further information, see Rule 12.100, Florida Family Law Rules of Procedure.