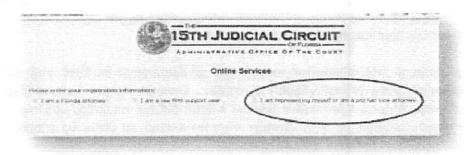

### Where can I look for more information?

Before proceeding, you should read "General Information for Self-Represented Litigants" found at the beginning of these forms. For further information, see Rule 12.100, Florida Family Law Rules of Procedure.