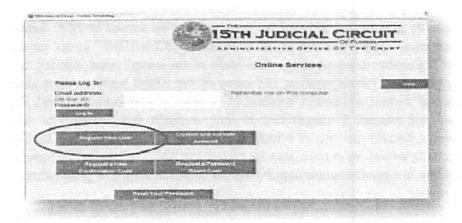

### Where can I look for more information?

Before proceeding, you should read "General Information for Self-Represented Litigants" found at the beginning of these forms. For further information, see Rule 12.100, Florida Family Law Rules of Procedure.