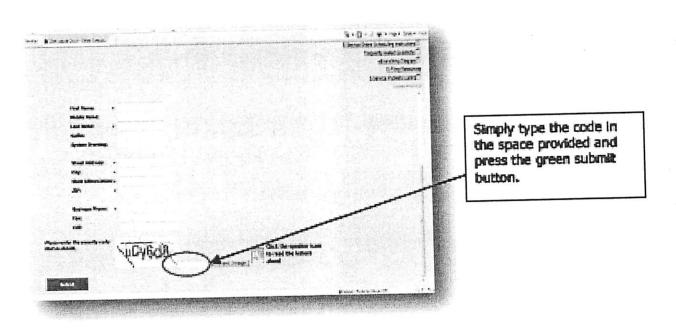

In accordance with the Service Members Civil Relief Act, 50 U.S.C. §521, unless based on facts admissible in evidence, an affidavit of non-military service must have attached to it a statement from the Department of Defense or from each branch of the armed services that the defendant is not in military service. Such a statement is available from the following website, at no charge:

### Defense Manpower Data Center 1600 Wilson Boulevard Suite 400, Arlington, VA 22209-2593 https://www.dmdc.osd.mil/appj/scra/

The Defense Manpower Data Center allows Military Verification of non-military status for defense Branches of Armed Services by providing the public with free access to the above website. There is no PIN # or PASSWORD required; <a href="https://documentation.org/however">however</a>, you must know the defendant's Social Security Number to use this website. Documentation is provided electronically in a form with the seal of the Department of Defense and the signature of the Center's Director.