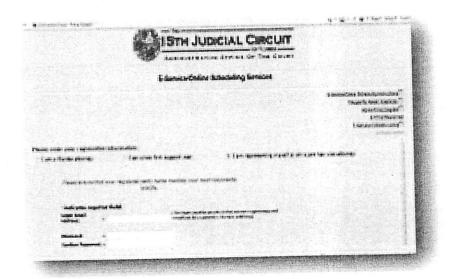

In accordance with the Service Members Civil Relief Act, 50 U.S.C. §521, unless based on facts admissible in evidence, an affidavit of non-military service must have attached to it a statement from the Department of Defense or from each branch of the armed services that the defendant is not in military service. Such a statement is available from the following website, at no charge:

### Defense Manpower Data Center 1600 Wilson Boulevard Suite 400, Arlington, VA 22209-2593 https://www.dmdc.osd.mil/appj/scra/

The Defense Manpower Data Center allows Military Verification of non-military status for defense Branches of Armed Services by providing the public with free access to the above website. There is no PIN # or PASSWORD required; <a href="https://documentation.org/however">however</a>, you must know the defendant's Social Security Number to use this website. Documentation is provided electronically in a form with the seal of the Department of Defense and the signature of the Center's Director.