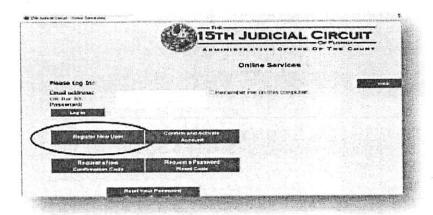

In accordance with the Service Members Civil Relief Act, 50 U.S.C. §521, unless based on facts admissible in evidence, an affidavit of non-military service must have attached to it a statement from the Department of Defense or from each branch of the armed services that the defendant is not in military service. Such a statement is available from the following website, at no charge:

### Defense Manpower Data Center 1600 Wilson Boulevard Suite 400, Arlington, VA 22209-2593 https://www.dmdc.osd.mil/appj/scra/

The Defense Manpower Data Center allows Military Verification of non-military status for defense Branches of Armed Services by providing the public with free access to the above website. There is no PIN # or PASSWORD required; <a href="https://documentation.org/however">however</a>, you must know the defendant's Social Security Number to use this website. Documentation is provided electronically in a form with the seal of the Department of Defense and the signature of the Center's Director.